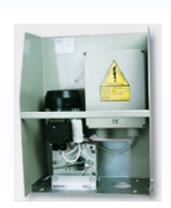

## MR300/CRM99SMET:

- 3 PHASE Motor-reducer, fan cooled
  230V/400V 370 WATT IP44 type 1, 1 A
- Gate Weight Capacity: 1500 KG
- PINION M 4 Z32
- Speed mt/min 16, 50 c.ca
- Enclosed in weather proof an aluminium casting
- Emergency manual override is via a "unique key"

COMPACT. VERSATILE. SAFE.

|                             | MR300/CRM99                                    |
|-----------------------------|------------------------------------------------|
| Power supply                | 400 V.a.c. 50/60 Hz                            |
| Control-box<br>incorporated | OPTIONAL                                       |
| Protection                  | CLASSE F                                       |
| Motor                       | 400 V.a.c. 370 Watt<br>1,1 Amp<br>1.400 g/min. |
| Speed                       | 16.5 mt/min. ÷ (pig. M = 4 Z32)                |
| Lubrication                 | Oil                                            |
| Limit switch                | Electr.                                        |
| Temp. exercise              | –20° +70° C                                    |
| Utilization                 | Intens. 80%                                    |
| Power                       | 800 N                                          |
| Torque                      | 30 Nm                                          |
| Weight operator             | 20 kg.<br>31 kg. (MR300/CRM99                  |
| Weight-gate<br>indicative   | Max 1.500 kg.                                  |