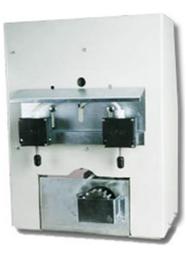

## MR300/CRM99SMET:

- 3 PHASE Motor-reducer, fan cooled
  230V/400V 370 WATT IP44 type 1, 1 A
- Gate Weight Capacity: 1500 KG
- PINION M 4 Z32
- Speed mt/min 16, 50 c.ca
- Enclosed in weather proof an aluminium casting
- Emergency manual override is via a "unique key"

COMPACT. VERSATILE. SAFE.

|                             | MR300/CRM99                                    |
|-----------------------------|------------------------------------------------|
| Power supply                | 400 V.a.c. 50/60 Hz                            |
| Control-box<br>incorporated | OPTIONAL                                       |
| Protection                  | CLASSE F                                       |
| Motor                       | 400 V.a.c. 370 Watt<br>1,1 Amp<br>1.400 g/min. |
| Speed                       | 16.5 mt/min. ÷ (pig. M = 4 Z32)                |
| Lubrication                 | Oil                                            |
| Limit switch                | Electr.                                        |
| Temp. exercise              | –20° +70° C                                    |
| Utilization                 | Intens. 80%                                    |
| Power                       | 800 N                                          |
| Torque                      | 30 Nm                                          |
| Weight operator             | 20 kg.<br>31 kg. (MR300/CRM99                  |
| Weight-gate<br>indicative   | Max 1.500 kg.                                  |