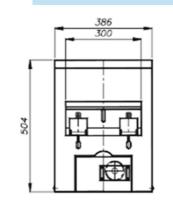

COMPACT. VERSATILE. SAFE.

|                             | MR300/CRM99                                    |
|-----------------------------|------------------------------------------------|
| Power supply                | 400 V.a.c. 50/60 Hz                            |
| Control-box<br>incorporated | OPTIONAL                                       |
| Protection                  | CLASSE F                                       |
| Motor                       | 400 V.a.c. 370 Watt<br>1,1 Amp<br>1.400 g/min. |
| Speed                       | 16.5 mt/min. ÷ (pig. M = 4 Z32)                |
| Lubrication                 | Oil                                            |
| Limit switch                | Electr.                                        |
| Temp. exercise              | –20° +70° C                                    |
| Utilization                 | Intens. 80%                                    |
| Power                       | 800 N                                          |
| Torque                      | 30 Nm                                          |
| Weight operator             | 20 kg.<br>31 kg. (MR300/CRM99                  |
| Weight-gate<br>indicative   | Max 1.500 kg.                                  |