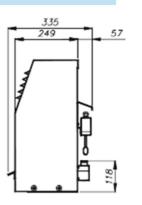

COMPACT. VERSATILE. SAFE.

|                             | MR300/CRM99                                    |
|-----------------------------|------------------------------------------------|
| Power supply                | 400 V.a.c. 50/60 Hz                            |
| Control-box<br>incorporated | OPTIONAL                                       |
| Protection                  | CLASSE F                                       |
| Motor                       | 400 V.a.c. 370 Watt<br>1,1 Amp<br>1.400 g/min. |
| Speed                       | 16.5 mt/min. ÷ (pig. M = 4 Z32)                |
| Lubrication                 | Oil                                            |
| Limit switch                | Electr.                                        |
| Temp. exercise              | –20° +70° C                                    |
| Utilization                 | Intens. 80%                                    |
| Power                       | 800 N                                          |
| Torque                      | 30 Nm                                          |
| Weight operator             | 20 kg.<br>31 kg. (MR300/CRM99                  |
| Weight-gate<br>indicative   | Max 1.500 kg.                                  |