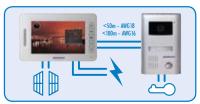

## **VIDEO INTERCOM SYSTEM** PAN700K

Touch Screen

Memory Record

System Capability:

One door camera can connect to one indoor monitor

## Kit Contents:

- 1 x Handsfree Indoor Monitor
- 1 x Metal Door Camera
- 1 x Power Supply Bracket and Fixing screws