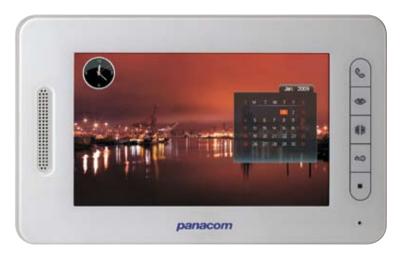

## **Monitor Features:**

- ☑ Touch Screen Video Monitor
- 7" Colour TFT LCD display
- ☑ Touch sensitive buttons
- ☑ Hands-free communication Digital photo album display
- Clock, Calendar and Alarm Functions
- ☑ Picture capture and memory feature
- ☑ SD card slot (max 4GB)
- 9 selectable door chimes
- ☑ Door release and Gate release
- 2 wire system
- ☑ Slim line design. 22cm(W)  $\times$  16cm(H)  $\times$  3cm(D)