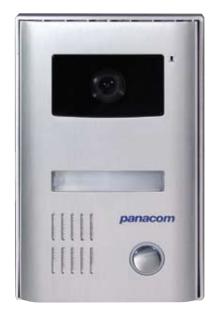

## **Camera Features:**

- Metal construction
- ✓ Surface mount with rainhood
- Name plate
- Weather resistant
- ✓ Infra-Red LED for low light vision
- 165mm(H) x 105mm(W)  $\times$  35mm(D)

**FIRE SECURITY INTERCOMS** 