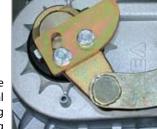

Plus release with lever and security lock

Adjustable mechanical stop in opening and closing