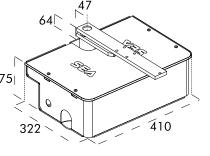

ion of two 24V motors with or without limit switch
- Slow down in opening and closing adjustable in speed and space
- Motor speed adjustment
- · Pedestrian opening
- 24V warning lamp on bord
- Electric lock administration
- Emergency battery administration and solar panel
- Working time self-learning
- Incorporated radio decoding compat. with radio transmitter SMART, HEAD, COCCINELLA series and SMART E-COPY (800 users) with optional radio frequency module (RF)
- Ammeter funcion to reveal obstacles
- Simplified programming with push buttons
- Leaf delay adjustment Anti leaf overlapping control
- Functionning motors' speed
- Bus accessories management
- Limit switch management
- · Self- diagnostic
- · Additional adjustable with PALM USER device
- Pause management
- Security edge management



Dimensions (mm)







- PRIMOPIANO