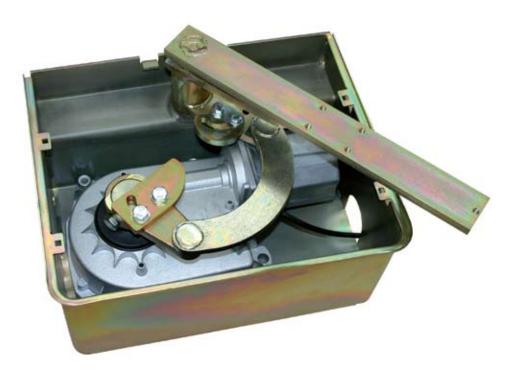

## Field

Electromechanical irreversible inground operator for residential use

(leaf length max 3,5 m - weight max 600 kg)

- In-ground operator which has been projected after a high quality standard
- Installations on pillars or where a hidden operator is requested for artistic gates
- Silent, safe and reliable
- Oil-bath lubrication of the gears for max time lasting
- Available in two versions: slow and fast and with power supply also in 24V low tension for maximum security in use
- Adjustable slow down in opening / closing with control unit GATE/SWING 2
- Universal for left and right hand side
- On request stainless steel box
- · Adjustable mechanical stop in opening and closing
- Available version with encoder integrated into the operator for inversion in case of obstacle
- On request 180° version with chain transmission

## TECHNICAL SPECIFICATIONS

| Specifications     | Field 24Vdc                        | Field 230Vac<br>Field 230Vac Fast |
|--------------------|------------------------------------|-----------------------------------|
| Power supply       | 230Vac±5% 50/60 Hz                 |                                   |
| Motor power        | 150 W                              | 310 W / 380 W                     |
| Cycles/hour        | 50                                 | 20                                |
| Oper. temperature  | from -20 °C to + 55 °C             |                                   |
| Weight             | 12,3 kg                            | 13 kg                             |
| Max leaf length    | 3,0 m / 3,5 m / 1,5 m (Field Fast) |                                   |
| Opening degrees    | 110° - 180° (optional)             |                                   |
| Shaft speed        | 10°/s                              |                                   |
| Protection class   | IP 67                              |                                   |
| Starting capacitor | -                                  | 10- 12,5 μF                       |
| Max thrust         | 300 daN - 300/200 daN              |                                   |