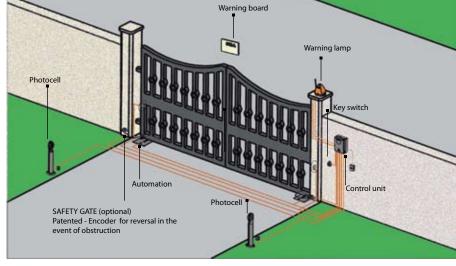

## Swing 2 (on request Gate)

- Management of two 230 Vac motors without limit switch
- Automatic, semiautomatic, automatic of security, semiautomatic of security
- · Adjustable slow down in opening and closing
- Motor torque adjustment
- Self-learning working times
- Auto-test on photocell
- Auto-diagnostic
- Electric lock management
- Encoder administration (also Safety GATE for swing gates)
- Diagnostic Leds on all outputs/inputs
- Extractable connectors
- Integrated radio decoding compatible with radio transmitters SMART, HEAD , COCCINELLA and SMART ECOPY (800 users) series with optional RF radio frequency module (RF)
- Encoder sensibility adjustment (Safety GATE)
- Pedestrian opening
- Photocells administration in opening and closing
- Stop administration
- 230V on bord warning lamp with pre-flashing
- Programming trough PALM.
- Connector for photocells WALL and SUNSET
- Push over, soft start, reverse stroke
- Leaf delay adjustment during self learning