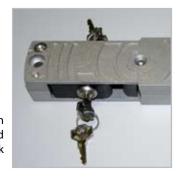

Plus release with lever and security lock

Adjustable mechanical stop in opening and closing