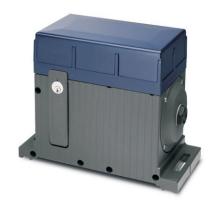

## **Gate Accessories &**

- The Italian made AG2000 800-kg & 1000-kg sliding gear motors have been designed & manufactured for sliding gates with maximum weights of 800kgs & up to 1000kgs
- Ag2000 800-kg & 1000-kg quality engineered motors consists of a power group in solid die cast aluminium of a very small dimension that houses the electric motor & reducer
- Single phase for gates up to 800-kg & 1000-kg
- ❖ The 800-kg version is lubricated with lithium grease & the 1000=kg includes a mechanical clutch with permanent lubrication
- All mechanical parts in the 1000-kg version continuously work in an oil bath in which guarantees durability & higher efficiency of the product
- Conveniently the controls are housed inside the unit, under a 'ABS' cover. Other features include; Micro switch end stops & an easy manual release system, allowing you to open the gate manually

| TECHNICAL DATA                          | AG<br>800 kg | AG<br>1000 kg |
|-----------------------------------------|--------------|---------------|
| Supply Motor Voltage                    | 230 V        | 230 V         |
| Power Supply                            | 240 V ac     | 240 V ac      |
| Condenser                               | 12 uF        | 16 uF         |
| Pinion Module                           | M4 - 16      | M4 - 16       |
| Function Temp                           | -25 / +55c   | -25 / +55c    |
| Lubrication                             | Grease       | Oil Bath      |
| Mechanical Clutch                       | No           | Yes           |
| Duty Cycle                              | 50%          | 50%           |
| Speed (per minute)                      | 10-mtrs      | 10-mtrs       |
| Weight                                  | 13 Kg        | 13 Kg         |
| Thermal Circuit<br>Breaker Intervention | 140 C        | 140 C         |