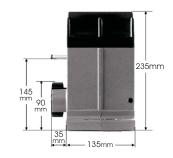

| TECHNICAL DATA                          | AG<br>800 kg | AG<br>1000 kg |
|-----------------------------------------|--------------|---------------|
| Supply Motor Voltage                    | 230 V        | 230 V         |
| Power Supply                            | 240 V ac     | 240 V ac      |
| Condenser                               | 12 uF        | 16 uF         |
| Pinion Module                           | M4 - 16      | M4 - 16       |
| Function Temp                           | -25 / +55c   | -25 / +55c    |
| Lubrication                             | Grease       | Oil Bath      |
| Mechanical Clutch                       | No           | Yes           |
| Duty Cycle                              | 50%          | 50%           |
| Speed (per minute)                      | 10-mtrs      | 10-mtrs       |
| Weight                                  | 13 Kg        | 13 Kg         |
| Thermal Circuit<br>Breaker Intervention | 140 C        | 140 C         |