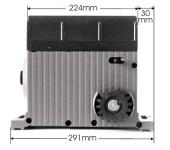

| TECHNICAL DATA                          | AG<br>800 kg | AG<br>1000 kg |
|-----------------------------------------|--------------|---------------|
| Supply Motor Voltage                    | 230 V        | 230 V         |
| Power Supply                            | 240 V ac     | 240 V ac      |
| Condenser                               | 12 uF        | 16 uF         |
| Pinion Module                           | M4 - 16      | M4 - 16       |
| Function Temp                           | -25 / +55c   | -25 / +55c    |
| Lubrication                             | Grease       | Oil Bath      |
| Mechanical Clutch                       | No           | Yes           |
| Duty Cycle                              | 50%          | 50%           |
| Speed (per minute)                      | 10-mtrs      | 10-mtrs       |
| Weight                                  | 13 Kg        | 13 Kg         |
| Thermal Circuit<br>Breaker Intervention | 140 C        | 140 C         |