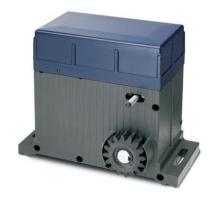

## **Gate Accessories &**

- The Italian made AG2000 800-kg & 1000-kg sliding gear motors have been designed & manufactured for sliding gates with maximum weights of 800kgs & up to 1000kgs
- Ag2000 800-kg & 1000-kg quality engineered motors consists of a power group in solid die cast aluminium of a very small dimension that houses the electric motor & reducer
- Single phase for gates up to 800-kg & 1000-kg
- ❖ The 800-kg version is lubricated with lithium grease & the 1000=kg includes a mechanical clutch with permanent lubrication
- All mechanical parts in the 1000-kg version continuously work in an oil bath in which guarantees durability & higher efficiency of the product
- Conveniently the controls are housed inside the unit, under a 'ABS' cover. Other features include; Micro switch end stops & an easy manual release system, allowing you to open the gate manually

| TECHNICAL DATA                          | AG<br>800 kg | AG<br>1000 kg |
|-----------------------------------------|--------------|---------------|
| Supply Motor Voltage                    | 230 V        | 230 V         |
| Power Supply                            | 240 V ac     | 240 V ac      |
| Condenser                               | 12 uF        | 16 uF         |
| Pinion Module                           | M4 - 16      | M4 - 16       |
| Function Temp                           | -25 / +55c   | -25 / +55c    |
| Lubrication                             | Grease       | Oil Bath      |
| Mechanical Clutch                       | No           | Yes           |
| Duty Cycle                              | 50%          | 50%           |
| Speed (per minute)                      | 10-mtrs      | 10-mtrs       |
| Weight                                  | 13 Kg        | 13 Kg         |
| Thermal Circuit<br>Breaker Intervention | 140 C        | 140 C         |