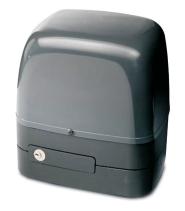

## **Gate Accessories &**

**Automation P/I** 

- Italian made, electro-mechanical sliding gear motor suitable for domestic use and level ground areas only
- Electro-mechanical motor reducer suitable for sliding gates with a maximum gate weight of up to 350-kgs
- This motor reducer is made of a solid aluminum pressure casting block under an 'ABS' cover. Internally there is an electric motor, a transmission system and a control unit. The reduction group works constantly with a greasy lubricating fluid
- Features include; an advanced control unit that permits several working logics, adjusting anti-crushing couple and all safety & controlling devices
- Opportunity to place a battery as back up in the event of power failure (Optional)