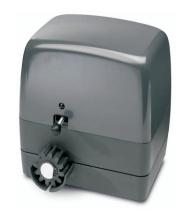

## **Gate Accessories &**

**Automation P/I** 

- Italian made, electro-mechanical sliding gear motor suitable for domestic use and level ground areas only
- Electro-mechanical motor reducer suitable for sliding gates with a maximum gate weight of up to 350-kgs
- This motor reducer is made of a solid aluminum pressure casting block under an 'ABS' cover. Internally there is an electric motor, a transmission system and a control unit. The reduction group works constantly with a greasy lubricating fluid
- Features include; an advanced control unit that permits several working logics, adjusting anti-crushing couple and all safety & controlling devices
- Opportunity to place a battery as back up in the event of power failure (Optional)