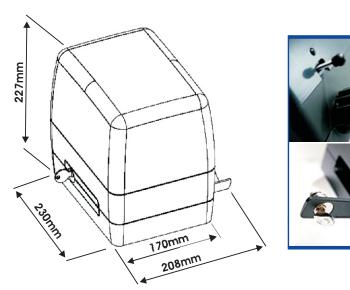

| TECHNICAL DATA       | VDS SIMPLY      |
|----------------------|-----------------|
| Motor Supply Voltage | 24 V            |
| Power Supply         | 240v ac         |
| Pinion Module        | M4 - Z12        |
| Working Temperature  | -20C / +55C     |
| Lubrication          | Grease          |
| Maximum Power        | 50W             |
| Average Compsumption | 3 A             |
| Speed (per minute)   | 12-mtrs per min |
| Duty Cycle           | 70%             |
| Weight               | 9 kg            |