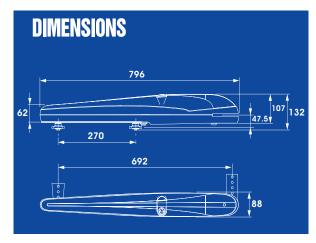

| TECHNICAL DATA       | вов               | BOB24              |
|----------------------|-------------------|--------------------|
| Motor power supply   | 230 Vac           | 24 Vac             |
| Absorbed Power       | 230W              | 70W                |
| Max Stroke           | 300 mm            | 270 mm             |
| Max absorbed current | 1 A               | 2,5 A              |
| Mechanical stops     | Opening & Closing | Opening & Closing  |
| Opening time         | 19"               | 16.5″              |
| Operating cycle      | 30%               | Semi intensive use |
| Operating temp.      | -20 / +70 C       | -20 / +70 C        |
| Protection level     | IP 54             | IP 54              |
| Standard stroke      | 270 mm            | 270 mm             |
| Thrust               | 1600 N            | 1600 N             |
| Weight               | 8,2Kg             | 8,2Kg              |